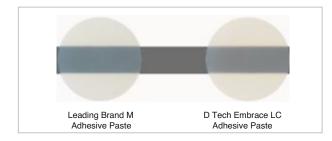

Packaging: 1x5g Adhesive Paste syringe

1x3ml Primer bottle 1x3g Ortho Etch syringe

D Tech product is ideal to predicate M in translucency. This translucency indicates a perfect Refractive Index match of the fillers and resins which leads to a better curing throughout the cement. This is particularly important in bracket bonding because light exposure is only in the periphery of the bracket.