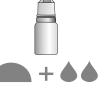

# **Accurate Dispensing**

Dropper with metered dose enables accurate dispensing with ideal powder to Liquid ratio using 1 scoop of tapped powder & 2 drops of liquid