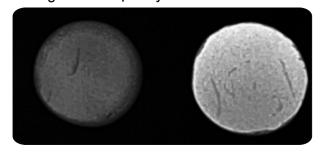

# **High Radiopacity**

High Radio opacity allows for better Post-Operative Checks. This is due to the presence of Strontium in the Glass

Higher Radiopacity - Strontium Glass