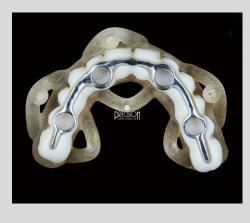

#### **Outcome & Doctor's Comment**

Stackable dental implant guide system is a modular solution that streamlines implant placement. This guide allows for precise step by step assembly and enhanced patient outcomes. Immediate provisionals in stackable dental guides refers to temporary restorations that are placed immediately after dental implant placement. These provional restorations are designed to minic the final prosthesis and aid in maintaining the shape, contour and function of the patient's teeth while the permanent restoration is being fabricated.

In this case C&B Accuprint resin was used in this case with metal reinforcement.