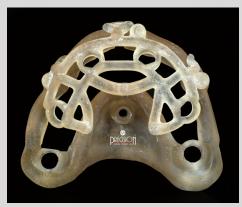

## **About The case**

3D printed stackable guides using D Tech SG resin & Accuprint C&B resin to give an immediate prosthesis post implant surgery.

#### **Outcome & Doctor's Comment**

Stackable dental implant guide system is a modular solution that streamlines implant placement. This guide allows for precise step by step assembly and enhanced patient outcomes. Immediate provisionals in stackable dental guides refers to temporary restorations that are placed immediately after dental implant placement. These provional restorations are designed to minic the final prosthesis and aid in maintaining the shape, contour and function of the patient's teeth while the permanent restoration is being fabricated.