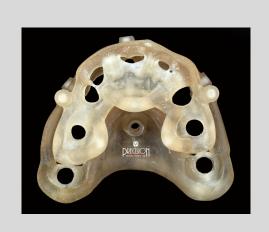

## **About The case**

3D printed stackable guides using D Tech SG resin & Accuprint C&B resin to give an immediate prosthesis post implant surgery.

#### **Outcome & Doctor's Comment**

Stackable dental implant guide system is a modular solution that streamlines implant placement. This guide allows for precise step by step assembly and enhanced patient outcomes. Immediate provisionals in stackable dental guides refers to temporary restorations that are placed immediately after dental implant placement. These provional restorations are designed to minic the final prosthesis and aid in maintaining the shape, contour and function of the patient's teeth while the permanent restoration is being fabricated.