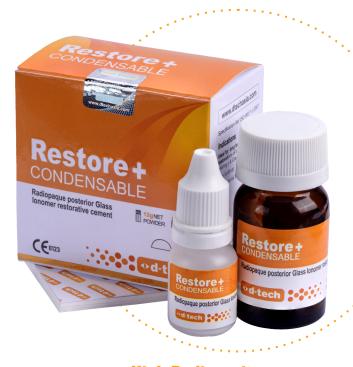

# RESTORE +

High strength posterior Restorative cement

#### **Condensable**

Premium quality, condensable high strength posterior restorative cement for long term restorations with high compressive strength.

#### Packaging:

1 x 12 g Restore Plus powder bottle 1x 7 g Restore Plus Liquid dropper Mixing pad Spoon

(Shelf life: 2 years from date of manufacture)

D- Tech Dental Technologies 62, Reality Warehousing Wagholi, Pune-412207 INDIA Url: www.dtechasia.com ig: @dtech3d