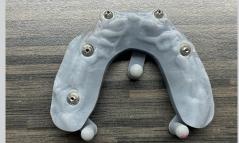

# 3D Printing of Implant Analog Model

Screw retained prosthesis

Analog with impression post

Gingival mask

## **About The case**

Lab receives various cases of implants and screw retained prosthesis.

### **Outcome & Lab's Comment**

In all cases D Tech Accuprint Model Standard was a perfect solution for printing accurate models. This was followed by placing the abutment and prosthesis. Everything fitted perfectly.