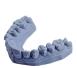

# 3D Printing of Implant Analog Model

Screw retained prosthesis

Analog with impression post

Gingival mask

### **Outcome & Lab's Comment**

In all cases D Tech Accuprint Model Standard was a perfect solution for printing accurate models. This was followed by placing the abutment and prosthesis. Everything fitted perfectly.