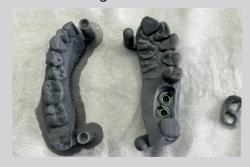

# 3D Printing of Implant Analog Model

Screw retained prosthesis

Analog with impression post

Gingival mask

## **About The case**

Lab receives various cases of implants and screw retained prosthesis.

### **Outcome & Lab's Comment**

In all cases D Tech Accuprint Model Standard was a perfect solution for printing accurate models. This was followed by placing the abutment and prosthesis. Everything fitted perfectly.