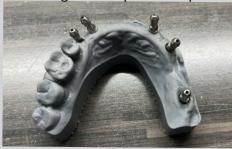

# 3D Printing of Implant Analog Model

Screw retained prosthesis

Analog with impression post

Gingival mask

## **About The case**

Lab receives various cases of implants and screw retained prosthesis.

### **Outcome & Lab's Comment**

In all cases D Tech Accuprint Model Standard was a perfect solution for printing accurate models. This was followed by placing the abutment and prosthesis. Everything fitted perfectly.