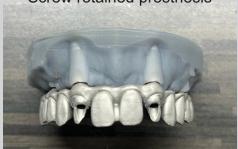

# 3D Printing of Implant Analog Model

Screw retained prosthesis

Analog with impression post

Gingival mask

## **About The case**

Lab receives various cases of implants and screw retained prosthesis.

### **Outcome & Lab's Comment**

In all cases D Tech Accuprint Model Standard was a perfect solution for printing accurate models. This was followed by placing the abutment and prosthesis. Everything fitted perfectly.