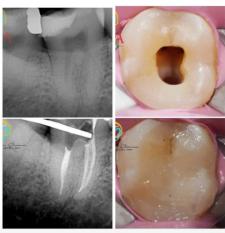

## Clinical Records

Case 1: Replacement of a non Anatomic Restoration - Dr. Srishti Punjani

Case 2: Bulk fill Restoration - Dr. Shushen Sharma

D Tech "Compoflo Universal " is a High Viscosity, Exceptional strength, Nano particle composite with shape holding, non - slumping properties. Some of the important features of "Universal" are: