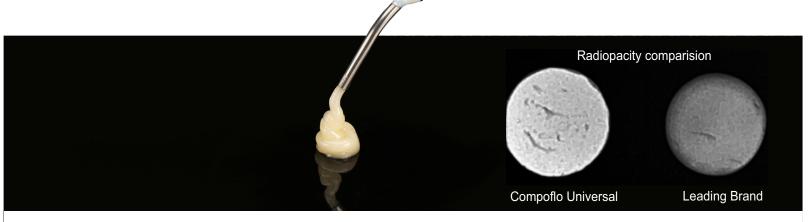

## **Universal Composite**

Best of both... handling & strength!

High Radiopacity

4-5 mm

Extremely high polishability &polish retention

Stackable Consistency

Non Slumping

Strength more than or equal to best in class composites

- Our unique "PRIM technology" results in a depth of cure ranging from 4-5 mm with 20 seconds using a regular UV curing light allowing for its use as a bulk fill.
- Thanks to the well dispersed nano particles, it has exceptional polishability and polish -retention resulting in top notch, long term, aesthetic results.
- With Compressive strengths in the range of 300-350 Mpa & Flexural strengths in the range of 140-170 Mpa, this unique product exceeds or matches global leading highly filled composites.
- This product is a game changer and gives you best of both "easy handling like flowable and high strength like a high filled composite"... all combined into one easy to use product.