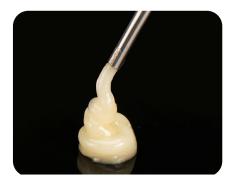

## **Universal Composite**

Best of both... handling & strength!

High Radiopacity

4-5 mm

Extremely high polishability &polish retention

Stackable Consistency

Non Slumping

Strength more than or equal to best in class composites

- Our unique "PRIM technology" results in a depth of cure ranging from 4-5 mm with 20 seconds using a regular UV curing light allowing for its use as a bulk fill.
- Thanks to the well dispersed nano particles, it has exceptional polishability and polish -retention resulting in top notch, long term, aesthetic results.
- With Compressive strengths in the range of 300-350 Mpa & Flexural strengths in the range of 140-170 Mpa, this unique product exceeds or matches global leading highly filled composites.
- This product is a game changer and gives you best of both "easy handling like flowable and high strength like a high filled composite"... all combined into one easy to use product.