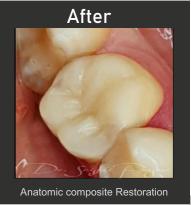

## Clinical Records

Case 1: Replacement of a non Anatomic Restoration - Dr. Srishti Punjani

Case 2: Bulk fill Restoration - Dr. Shushen Sharma

D Tech "Compoflo Universal " is a High Viscosity, Exceptional strength, Nano particle composite with shape holding, non - slumping properties. Some of the important features of "Universal" are: