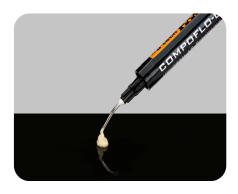

## **Universal Composite**

Best of both... handling & strength!

High Radiopacity

4-5 mm

Extremely high polishability &polish retention

Stackable Consistency

Non Slumping

Strength more than or equal to best in class composites

## Clinical Records

Case 1: Replacement of a non Anatomic Restoration - Dr. Srishti Punjani

Case 2: Bulk fill Restoration - Dr. Shushen Sharma

D Tech "Compoflo Universal " is a High Viscosity, Exceptional strength, Nano particle composite with shape holding, non - slumping properties. Some of the important features of "Universal" are:

- Our unique "PRIM technology" results in a depth of cure ranging from 4-5 mm with 20 seconds using a regular UV curing light allowing for its use as a bulk fill.
- Thanks to the well dispersed nano particles, it has exceptional polishability and polish -retention resulting in top notch, long term, aesthetic results.
- With Compressive strengths in the range of 300-350 Mpa & Flexural strengths in the range of 140-170 Mpa, this unique product exceeds or matches global leading highly filled composites.
- This product is a game changer and gives you best of both "easy handling like flowable and high strength like a high filled composite"... all combined into one easy to use product.